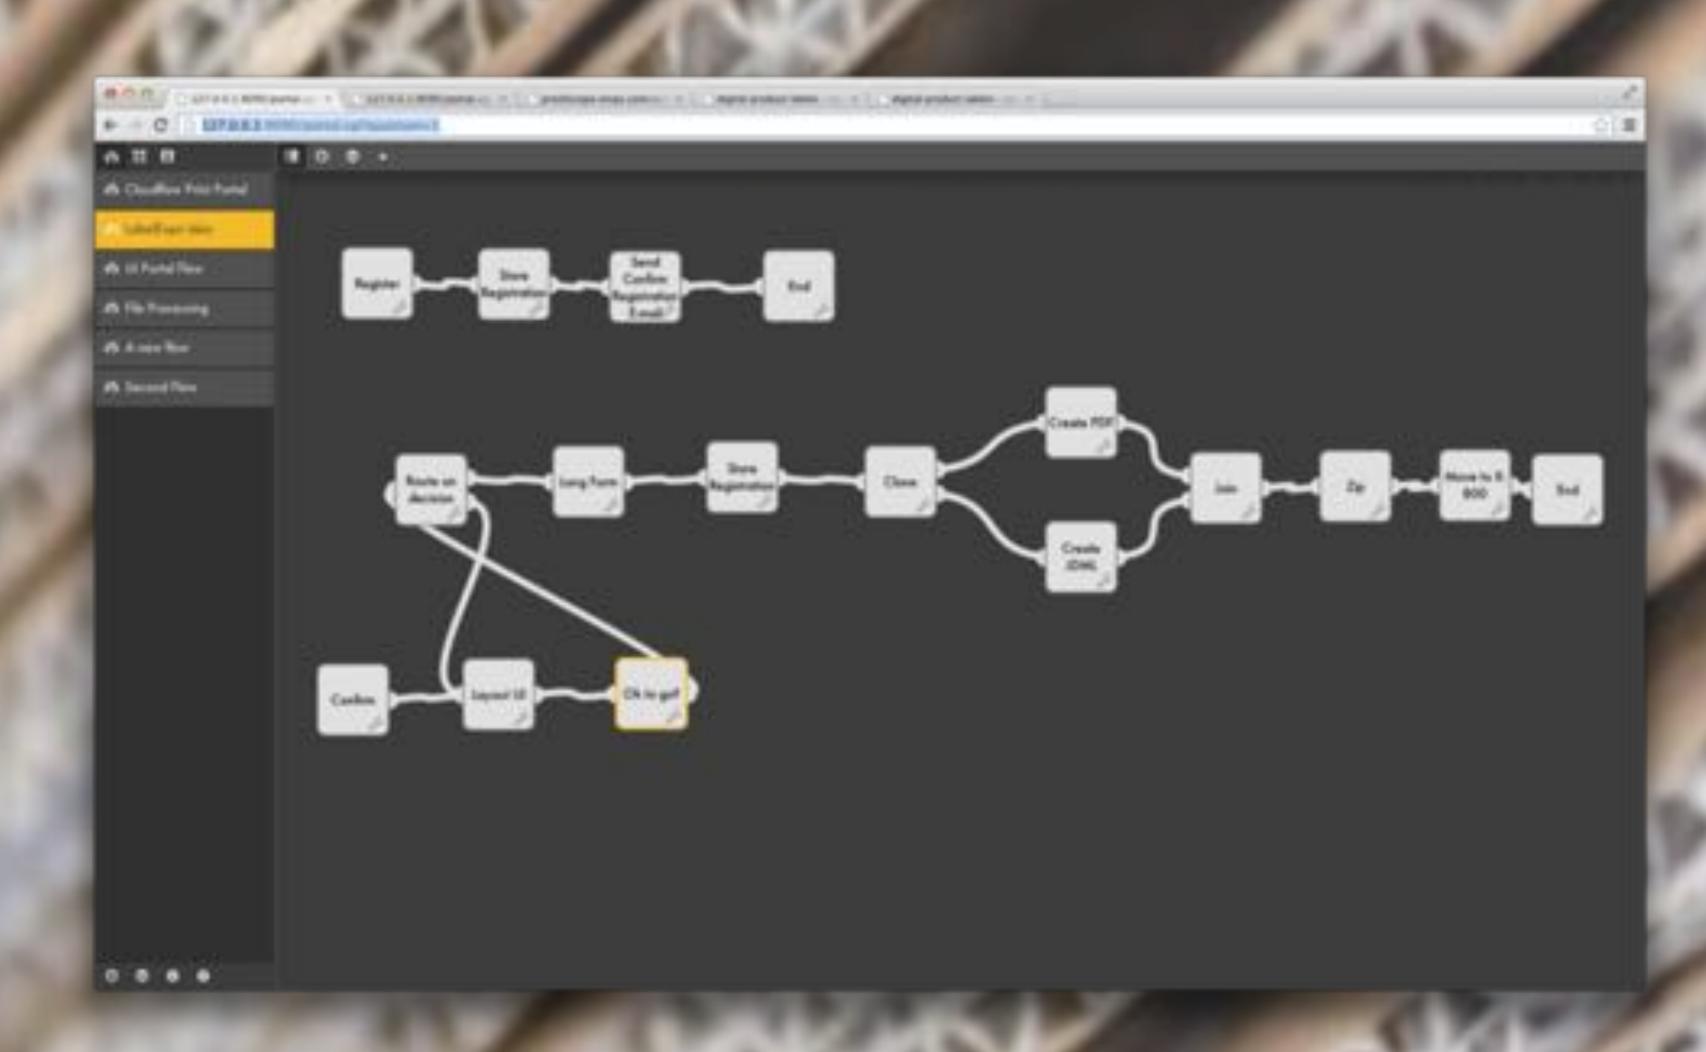

#### Adapt to ANY Current Workflow

PATCHPLANNER accepts print-ready PDF files from all standard graphics applications and generates out put files for different methods:

- Automatic coordinate delivery via MOM XML to AV Flexologic mounting devices
- Flat mount or drill mount
- Mirror mount via proof file generation PATCHPLANNER speaks your mounting language, so you don't have to learn a new language for digital mounting.

Before Patching

Patch-Suggestions