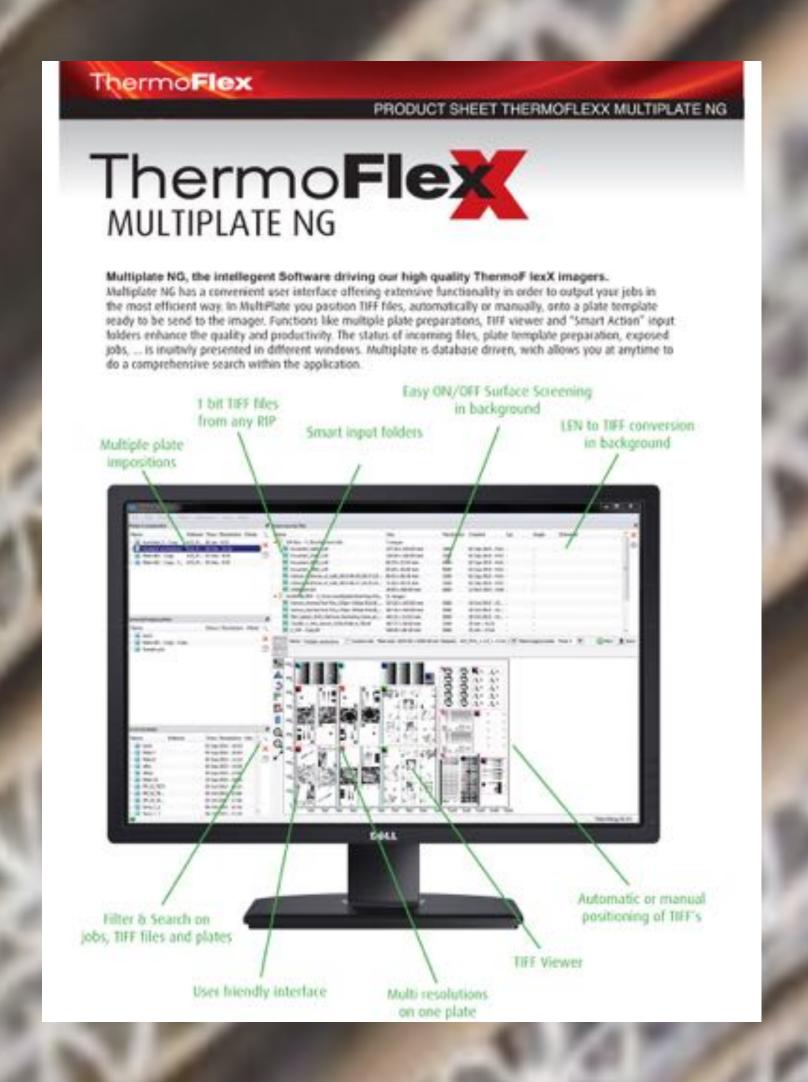

# ThermoFlexX MultiPlate Greater Flexibility

- > Image from a 1 bit TIFF
- Accept files from all workflows and RIP's
- Image any LAM (Laser Ablative Mask)
  - Flexo plates, letterpress plates, both steel-back mag and polymer
  - Rotary Screen Material
  - > Dry Film