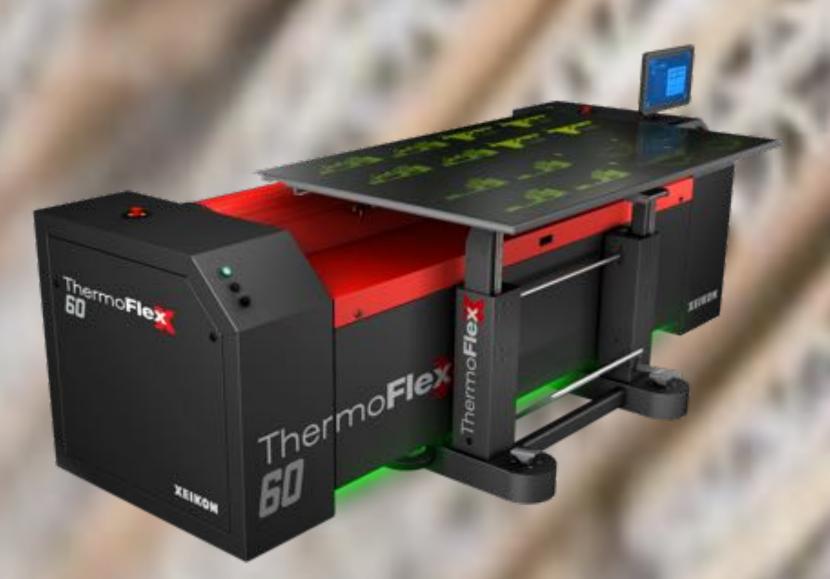

#### ThermoFlexX 60

3067 mm x 1524 mm 42" x 60"

Flexible Psokaging Folding Centers

2400, 2540 (BH 4000, 4800, 5080 (BH

O septit.