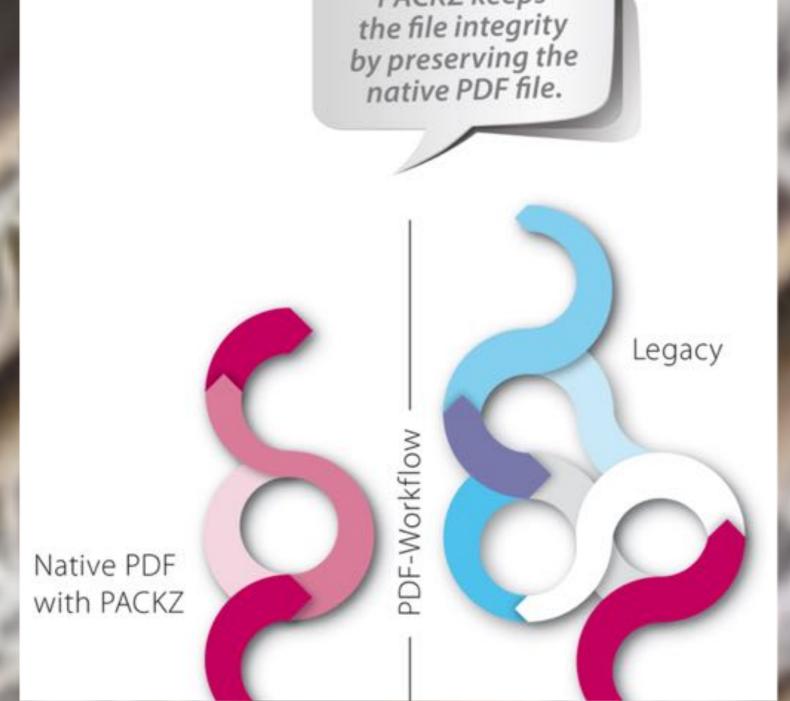

### Professional PDF Editor for Labels & Packaging

- No need for any file conversions or proprietary file formats
  - 64-bit multi-processing and multi-threading
    - Running on Mac OS X and Windows
- Tools include color mapping, trapping, step & repeat, text handling, warping, and 3D visualization

Packe

 Extended quality assurance features, such as document analysis and fixing edit history, color managed preview, difference viewing