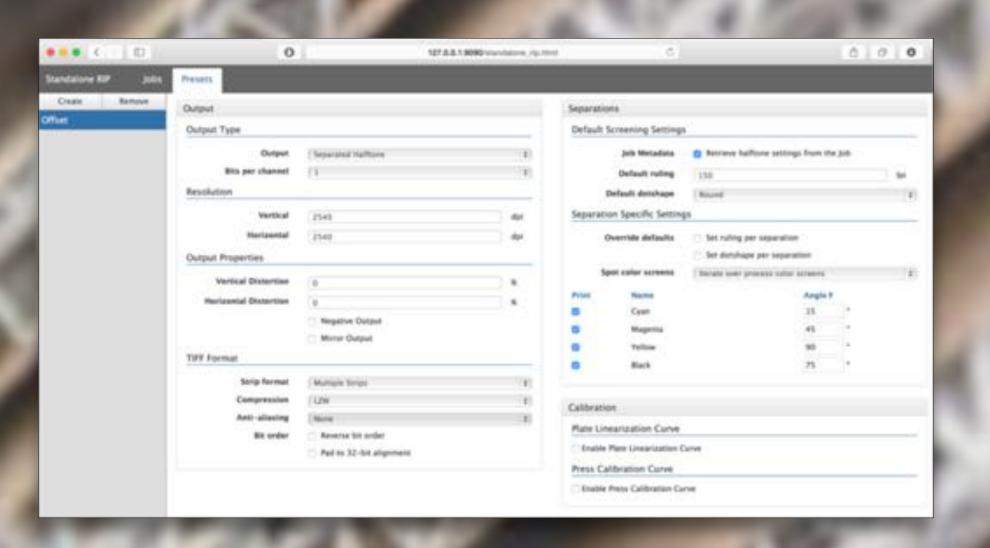

### RIP with Packaging Functionality for Mac & PC

- Scalable to any level of performance for CTP or digital output
  - True 64-bit Harlequin RIP is the fastest RIP in the industry
  - Packaging specific calibration tools and screening
  - Seamless integration in CLOUDFLOW architecture
  - Supports object-based screening for flexo printing