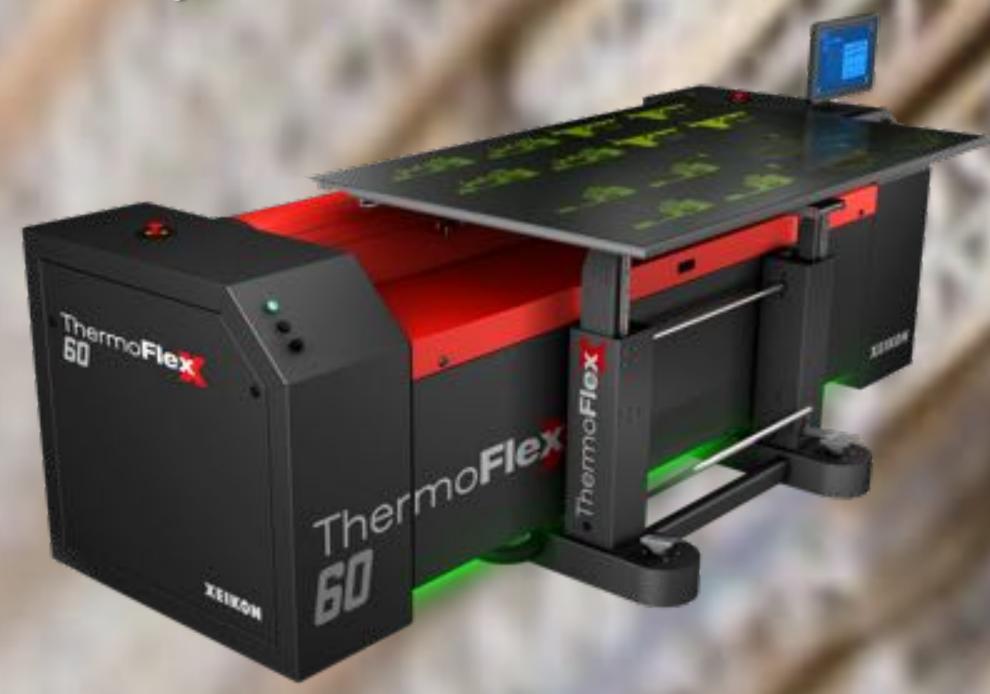

#### ThermoFlexX 60

3067 mm x 1524 mm 42" x 60"

Flexible Psokaging Folding Centers

2400, 2540 (BH 4000, 4800, 5080 (BH

O septit.

### Xeikon ThermoFlexX